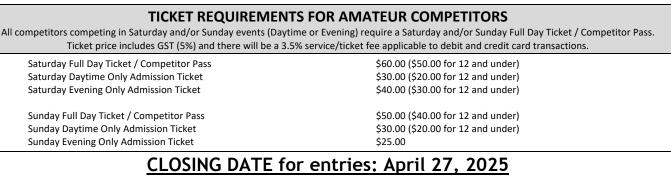

#### Section B

| Event Tickets                              | Quantity |   | Cost                                 |       | Total (GST included) |
|--------------------------------------------|----------|---|--------------------------------------|-------|----------------------|
| Saturday Full Day Ticket / Competitor Pass |          | х | <b>\$60.00</b><br>(\$50 for Under 12 | :) =  | \$                   |
| Sunday Full Day Ticket / Competitor Pass   |          | х | <b>\$50.00</b><br>(\$40 for Under 12 | :) =  | \$                   |
| Daytime/Evening Only Tickets               | Quantity |   | Cost                                 |       |                      |
| Saturday Daytime Only Ticket               |          | х | \$30.00                              | =     | \$                   |
| Saturday Evening Only Ticket               |          | х | \$40.00                              | =     | \$                   |
| Sunday Daytime Only Ticket                 |          | х | \$30.00                              | =     | \$                   |
|                                            |          |   |                                      | TOTAL | \$                   |